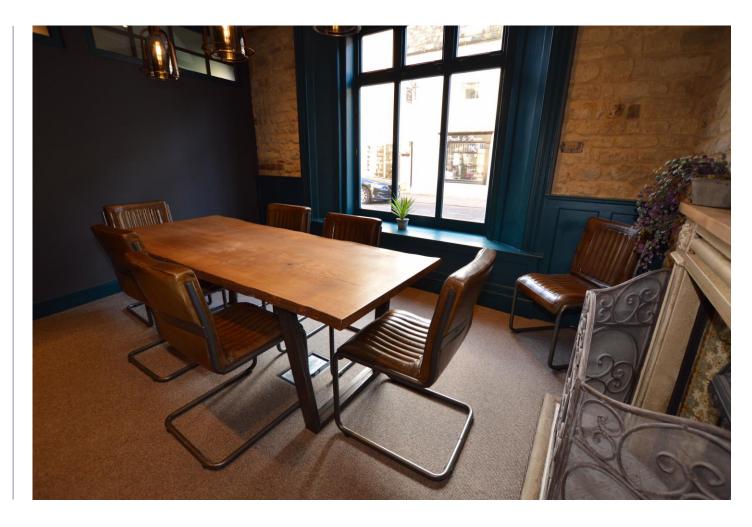

## **SUMMARY**

- 10 separate rooms/spaces/offices
- Fully Fitted kitchen
- communal areas
- WC facilities on each floor
- Shower facilities top floor
- Cellar suitable for storage
- Small rear courtyard
- Intercom and alarm fob system