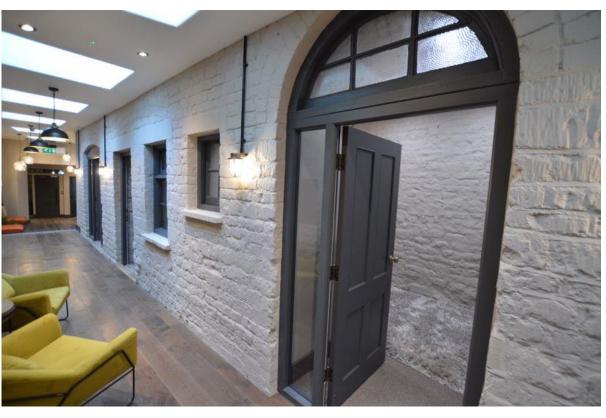

## **SUMMARY**

- 10 separate rooms/spaces/offices
- Fully Fitted kitchen
- communal areas
- WC facilities on each floor
- Shower facilities top floor
- Cellar suitable for storage
- Small rear courtyard
- Intercom and alarm fob system

Rare opportunity to lease this whole building with the option to sublet.