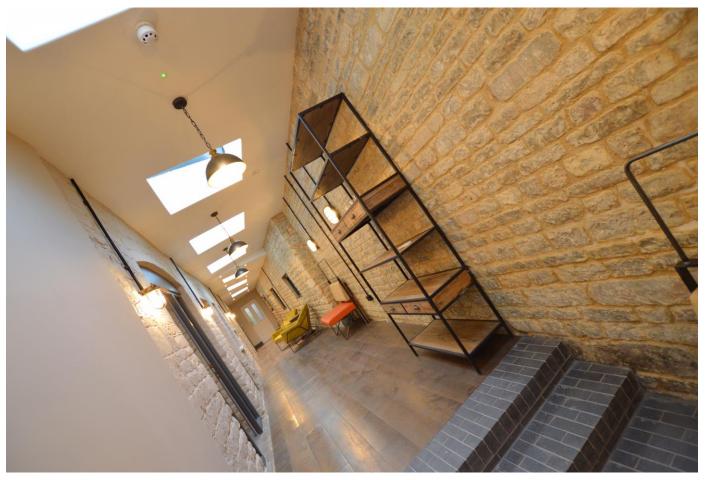

## **SUMMARY**

- 10 separate rooms/spaces/offices
- Fully Fitted kitchen
- communal areas
- WC facilities on each floor
- Shower facilities top floor
- Cellar suitable for storage
- Small rear courtyard
- Intercom and alarm fob system

Rare opportunity to lease this whole building with the option to sublet.