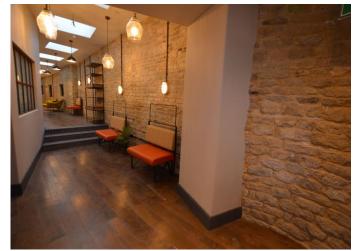

## **SUMMARY**

- 10 separate rooms/spaces/offices
- Fully Fitted kitchen
- communal areas
- WC facilities on each floor
- Shower facilities top floor
- Cellar suitable for storage
- Small rear courtyard
- Intercom and alarm fob system

Rare opportunity to lease this whole building with the option to sublet.